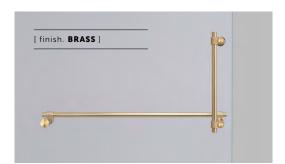

# TOWEL RAIL + PULL BAR / DOUBLE - SIDED / CAST

| [ process. ROUGH-CAST. ]  |  |
|---------------------------|--|
| [ range. CAST BATHROOM. ] |  |
| [horn LONDON ]            |  |

A towel rail + pull bar featuring rough-cast knuckles and hand polished solid metal bar. Perfect for shower doors. Available in steel, brass, gun metal and welders black.

#### [ info. FINISH & SKU NUMBERS. ]

[finish.] [sku.]

Steel UBA-072153
 Brass UBA-052154
 Gun Metal UBA-352155

Welders Black UBA-592156