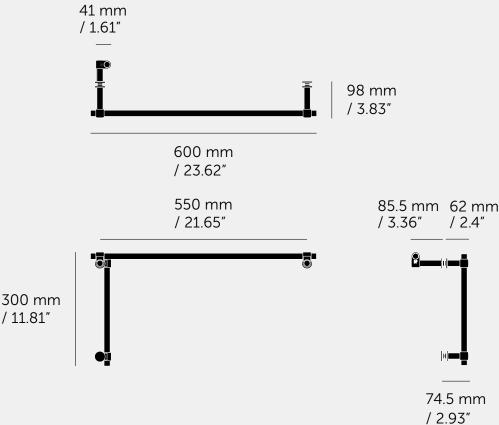

[ product.

# TOWEL RAIL + PULL BAR / DOUBLE - SIDED / CAST

| [ process. ROUGH-CAST. ]  |  |
|---------------------------|--|
| [ range. CAST BATHROOM. ] |  |
| [horn LONDON ]            |  |

A towel rail + pull bar featuring rough-cast knuckles and hand polished solid metal bar. Perfect for shower doors. Available in steel, brass, gun metal and welders black.









卌

# [ type. TOWEL RAIL + PULL BAR / DOUBLE-SIDED. ] [ info. MEASUREMENTS. ] 41 mm



# [ info. **SPECIFICATIONS.**]

A towel rail plus pull bar combo made from solid metal and featuring a cast solid metal knuckle and hand polished solid metal bar. Perfect for a shower door.

Available in steel, brass, gun metal and welders black, with durable finishes that make it suitable for bathroom use.

Fits doors of min 6 mm or 0.3" - max 60 mm or 2.3".

Please select the appropriate length bolt.

Front and rear fixing required.

#### [ info. FINISH & SKU NUMBERS. ]

[finish.] [sku.]

Steel UBA-072153
 Brass UBA-052154
 Gun Metal UBA-352155

Welders Black UBA-592156

#### [ info. CARE INSTRUCTIONS. ]

Clean regularly with a soft, dry cloth or duster. Wash periodically using a soft cloth and mild soapy water then dry immediately with a clean, soft cloth. Rubbing or wiping should be